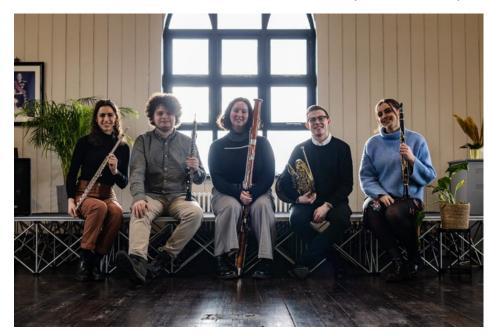

## THE BUTE QUINTET Students/Graduates from the Royal Welsh **College of Music and Drama**

Programme includes: Hallam-Selection from Dance Suite, Milhaud-Cheminee du Roi Rene, Penderecki-Aria

Artist/Maker in residence: Rebecca 'Becky' Way. Artist and Teacher.